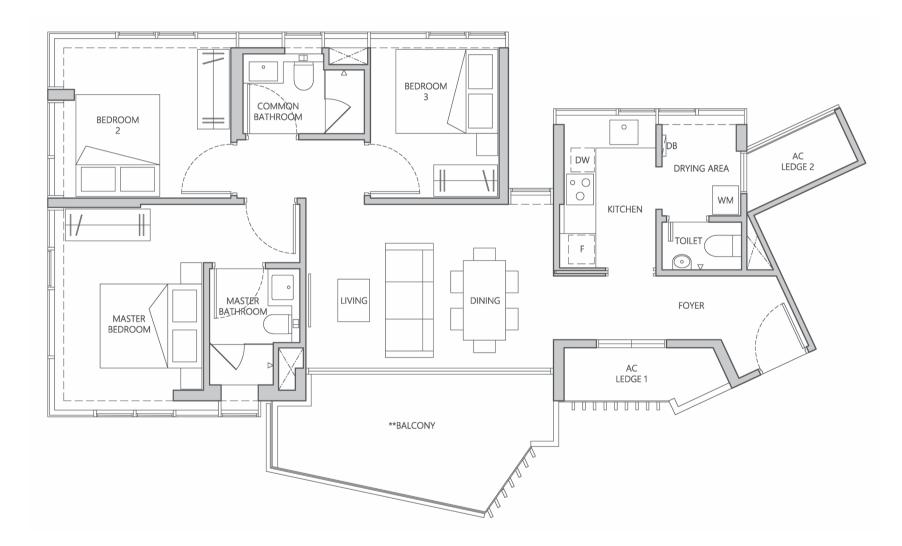

# TYPE B 96 sqm | 1,033 sqft

#03-01 to #18-01 #19-01 (high ceiling)

\*\*The balcony shall not be enclosed unless with the URA approved balcony screen. For an illustration of the approved balcony screen, please refer to Annexure 1 Balcony Screen Detail of this brochure.

Areas include A/C ledge, balcony, bay window, planter, private roof terrace and strata void area (where applicable). Orientations and facings will differ depending on the unit you are purchasing, please refer to the key plan. Plans are not drawn to scale and subject to change as may be required or approved by the relevant authorities. All areas are estimates only and are subject to final survey.