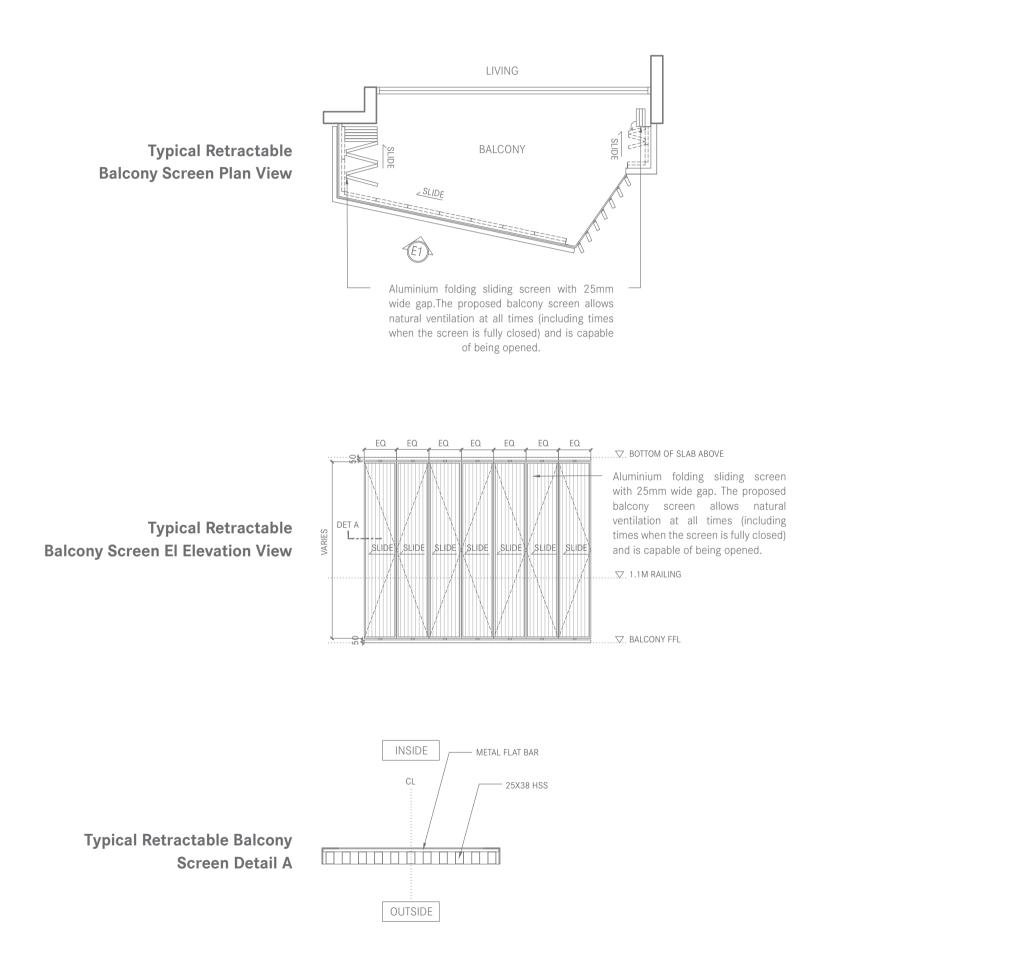

# TYPE A 57 sqm | 614 sqft

#04-03 to #18-03 #19-03 (high ceiling)

\*\*The balcony shall not be enclosed unless with the URA approved balcony screen. For an illustration of the approved balcony screen, please refer to Annexure 1 Balcony Screen Detail of this brochure.

# TYPE A1 57 sqm | 614 sqft

#04-04 to #18-04 #19-04 (high ceiling)

\*\*The balcony shall not be enclosed unless with the URA approved balcony screen. For an illustration of the approved balcony screen, please refer to Annexure 1 Balcony Screen Detail of this brochure.

# TYPE B 96 sqm | 1,033 sqft

#03-01 to #18-01 #19-01 (high ceiling)

\*\*The balcony shall not be enclosed unless with the URA approved balcony screen. For an illustration of the approved balcony screen, please refer to Annexure 1 Balcony Screen Detail of this brochure.

# TYPE C 85 sqm | 915 sqft

#03-02 to #18-02 #19-02 (high ceiling)

\*\*The balcony shall not be enclosed unless with the URA approved balcony screen. For an illustration of the approved balcony screen, please refer to Annexure 1 Balcony Screen Detail of this brochure.

## ANNEXURE 1 - BALCONY SCREENING DETAIL

NOTE: 1. The Balcony screens are to allow natural ventilation within the balcony at all times and the proposed balcony screen is capable of being drawn or retracted fully. 2. The Balcony shall not be enclosed unless with the approved balcony screen. 3. The Balcony screen will not be provided. The cost of the screen and installation shall be borne by the owner.