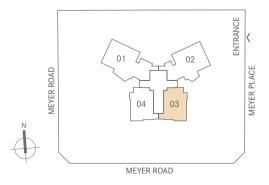

## 2ND STOREY PLAN

| Roof        | 01                 | 04          | 03 | 02 |
|-------------|--------------------|-------------|----|----|
| 19th Storey | В                  | A1          | А  | С  |
| 18th Storey | В                  | A1          | А  | С  |
| 17th Storey | В                  | A1          | А  | С  |
| 16th Storey | В                  | A1          | А  | С  |
| 15th Storey | В                  | A1          | А  | С  |
| 14th Storey | В                  | A1          | А  | С  |
| 13th Storey | В                  | A1          | A  | С  |
| 12th Storey | В                  | A1          | А  | С  |
| 11th Storey | В                  | A1          | А  | С  |
| 10th Storey | В                  | A1          | А  | С  |
| 9th Storey  | В                  | A1          | А  | С  |
| 8th Storey  | В                  | A1          | А  | С  |
| 7th Storey  | В                  | A1          | А  | С  |
| 6th Storey  | В                  | A1          | А  | С  |
| 5th Storey  | В                  | A1          | А  | С  |
| 4th Storey  | В                  | A1          | А  | С  |
| 3rd Storey  | В                  | SKY TERRACE |    | С  |
| 2nd Storey  | SKY TERRACE        |             |    |    |
| 1st Storey  | CARPARK / ENTRANCE |             |    |    |
| Basement    | CARPARK            |             |    |    |