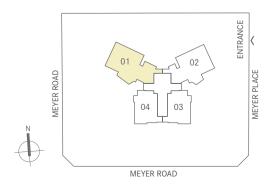

## 2ND STOREY PLAN

| Roof        | 01                 | 04          | 03 | 02 |
|-------------|--------------------|-------------|----|----|
| 19th Storey | В                  | A1          | А  | С  |
| 18th Storey | В                  | A1          | А  | С  |
| 17th Storey | В                  | A1          | А  | С  |
| 16th Storey | В                  | A1          | А  | С  |
| 15th Storey | В                  | A1          | А  | С  |
| 14th Storey | В                  | A1          | А  | С  |
| 13th Storey | В                  | A1          | A  | С  |
| 12th Storey | В                  | A1          | А  | С  |
| 11th Storey | В                  | A1          | А  | С  |
| 10th Storey | В                  | A1          | А  | С  |
| 9th Storey  | В                  | A1          | А  | С  |
| 8th Storey  | В                  | A1          | А  | С  |
| 7th Storey  | В                  | A1          | А  | С  |
| 6th Storey  | В                  | A1          | А  | С  |
| 5th Storey  | В                  | A1          | А  | С  |
| 4th Storey  | В                  | A1          | А  | С  |
| 3rd Storey  | В                  | SKY TERRACE |    | С  |
| 2nd Storey  | SKY TERRACE        |             |    |    |
| 1st Storey  | CARPARK / ENTRANCE |             |    |    |
| Basement    | CARPARK            |             |    |    |