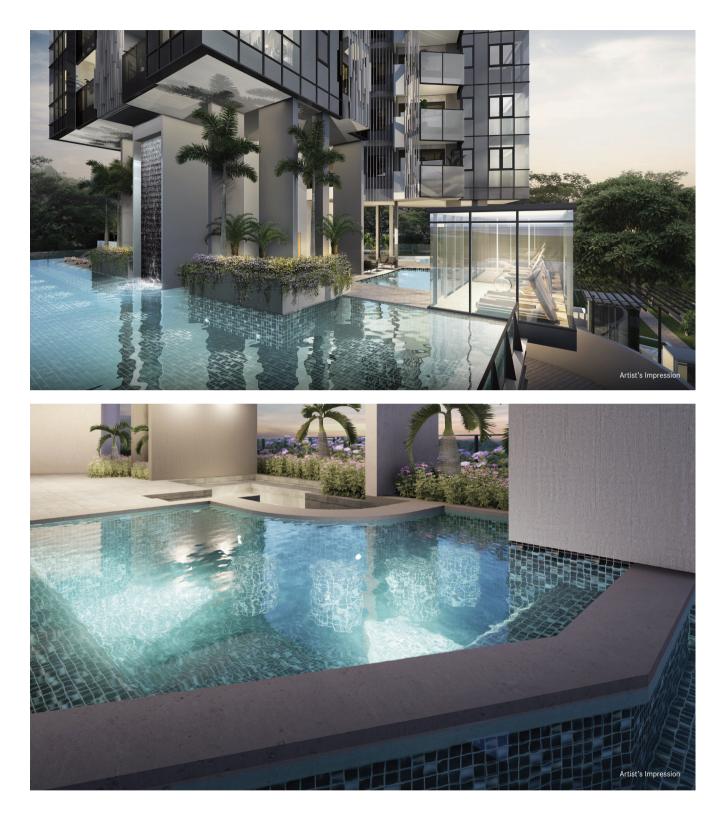

## LIFE AT YOUR OWN PACE

At ONE MEYER, you don't need any imagination. They come to pass. You can spend your quiet 'me time' perfectly by the lap pool gracing the sunset, sipping your favourite Cabernet Sauvignon.

## FITNESS AND WELLNESS AWAIT

Too much of entertaining, feasting and boosting require more work out to perfect your lifestyle. With a deep-in jacuzzi and a unique gym on a cantilever, you are in for pink of health.