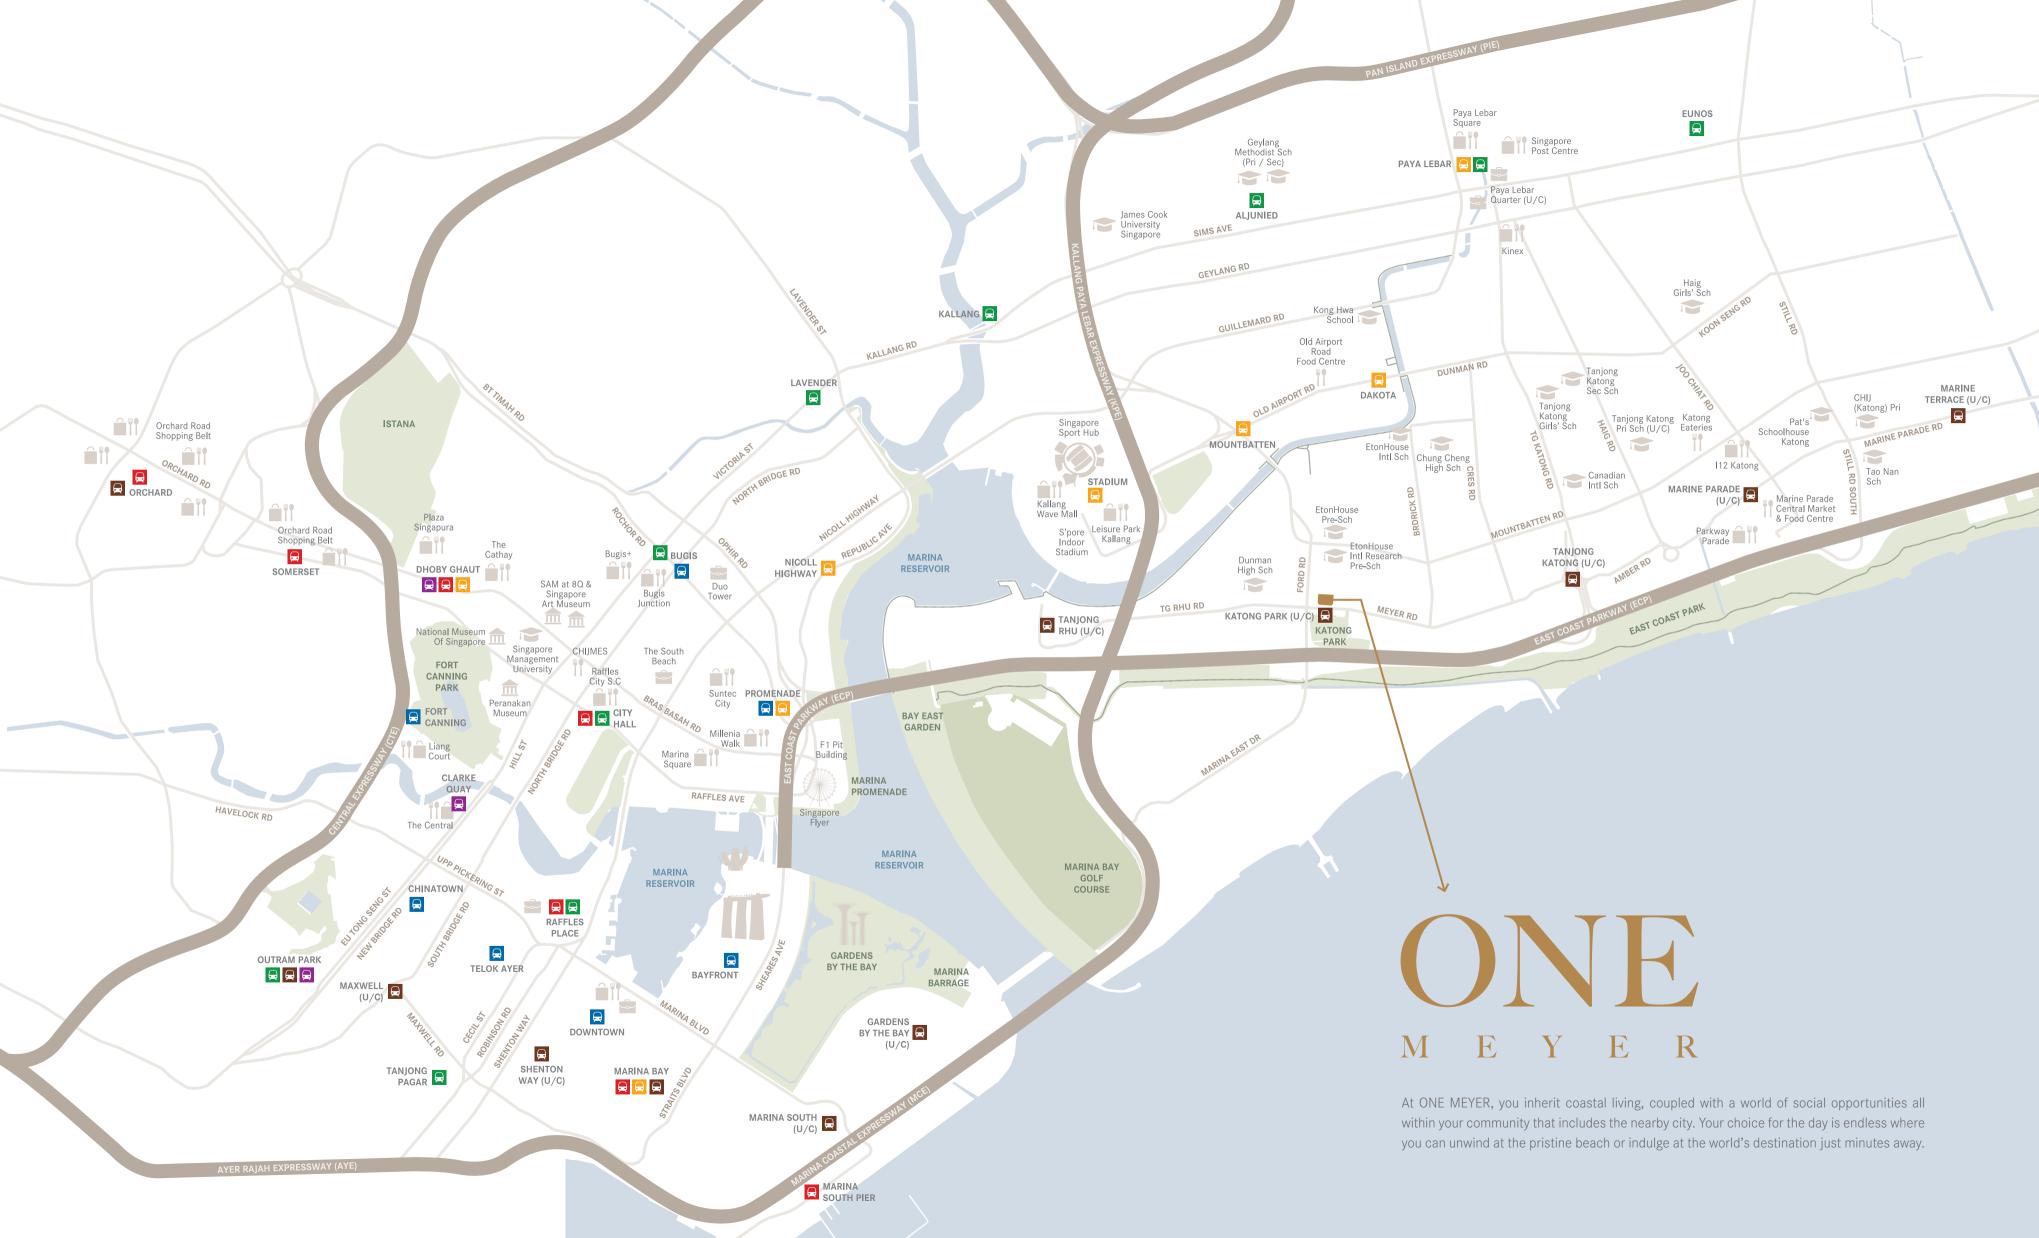

# CONVENIENCE AT YOUR FEET

1 MIN WALK TO KATONG PARK MRT (U/C)

#### CONNECTIVITY

| 1 Min Walk   | Katong Park MRT Station (U/C)     |  |
|--------------|-----------------------------------|--|
| 2 Mins Drive | East Coast Parkway (ECP)          |  |
| 5 Mins Drive | Kallang Paya Lebar Expressway (KP |  |
|              | Marina Coastal Expressway (MCE)   |  |
| 7 Mins Drive | Pan Island Expressway (PIE)       |  |
|              | Paya Lebar MRT Station            |  |

## MRT AT THE DOORSTEP

Welcome to ONE MEYER. Sited proximity to both the city and the sea, the world is your oyster. Surrounded by convenience with MRT at the doorstep, this exclusive abode is truly for those with passion for life's finest.