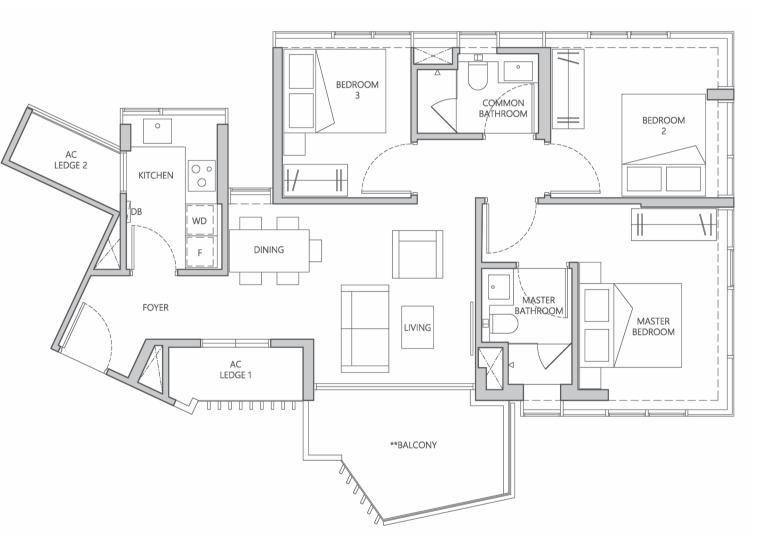

# TYPE A 57 sqm | 614 sqft

#04-03 to #18-03 #19-03 (high ceiling)

\*\*The balcony shall not be enclosed unless with the URA approved balcony screen. For an illustration of the approved balcony screen, please refer to Annexure 1 Balcony Screen Detail of this brochure.

Areas include A/C ledge, balcony, bay window, planter, private roof terrace and strata void area (where applicable). Orientations and facings will differ depending on the unit you are purchasing, please refer to the key plan. Plans are not drawn to scale and subject to change as may be required or approved by the relevant authorities. All areas are estimates only and are subject to final survey.