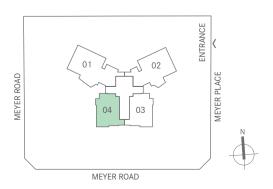

## 2ND STOREY PLAN

| Roof        | 01                 | 04          | 03 | 02 |
|-------------|--------------------|-------------|----|----|
| 19th Storey | В                  | A1          | А  | С  |
| 18th Storey | В                  | A1          | А  | С  |
| 17th Storey | В                  | A1          | А  | С  |
| 16th Storey | В                  | A1          | А  | С  |
| 15th Storey | В                  | A1          | А  | С  |
| 14th Storey | В                  | A1          | А  | С  |
| 13th Storey | В                  | A1          | A  | С  |
| 12th Storey | В                  | A1          | А  | С  |
| 11th Storey | В                  | A1          | А  | С  |
| 10th Storey | В                  | A1          | А  | С  |
| 9th Storey  | В                  | A1          | А  | С  |
| 8th Storey  | В                  | A1          | А  | С  |
| 7th Storey  | В                  | A1          | А  | С  |
| 6th Storey  | В                  | A1          | А  | С  |
| 5th Storey  | В                  | A1          | А  | С  |
| 4th Storey  | В                  | A1          | А  | С  |
| 3rd Storey  | В                  | SKY TERRACE |    | С  |
| 2nd Storey  | SKY TERRACE        |             |    |    |
| 1st Storey  | CARPARK / ENTRANCE |             |    |    |
| Basement    | CARPARK            |             |    |    |