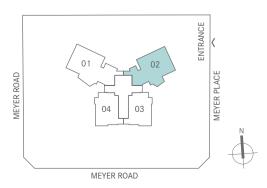

## 2ND STOREY PLAN

| Roof        | 01                 | 04          | 03 | 02 |
|-------------|--------------------|-------------|----|----|
| 19th Storey | В                  | A1          | А  | С  |
| 18th Storey | В                  | A1          | А  | С  |
| 17th Storey | В                  | A1          | А  | С  |
| 16th Storey | В                  | A1          | А  | С  |
| 15th Storey | В                  | A1          | А  | С  |
| 14th Storey | В                  | A1          | А  | С  |
| 13th Storey | В                  | A1          | A  | С  |
| 12th Storey | В                  | A1          | А  | С  |
| 11th Storey | В                  | A1          | А  | С  |
| 10th Storey | В                  | A1          | А  | С  |
| 9th Storey  | В                  | A1          | А  | С  |
| 8th Storey  | В                  | A1          | А  | С  |
| 7th Storey  | В                  | A1          | А  | С  |
| 6th Storey  | В                  | A1          | А  | С  |
| 5th Storey  | В                  | A1          | А  | С  |
| 4th Storey  | В                  | A1          | А  | С  |
| 3rd Storey  | В                  | SKY TERRACE |    | С  |
| 2nd Storey  | SKY TERRACE        |             |    |    |
| 1st Storey  | CARPARK / ENTRANCE |             |    |    |
| Basement    | CARPARK            |             |    |    |