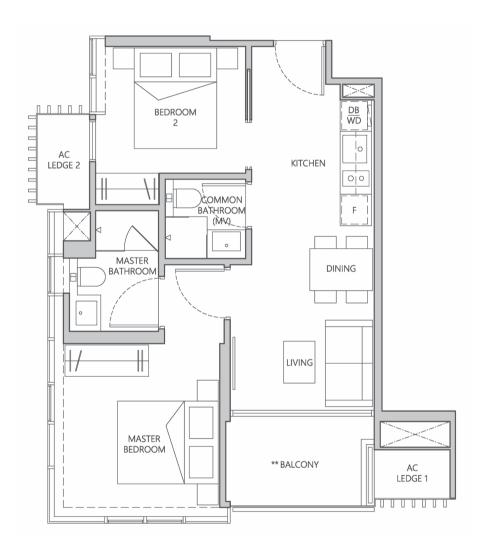

# TYPE C 85 sqm | 915 sqft

#03-02 to #18-02 #19-02 (high ceiling)

\*\*The balcony shall not be enclosed unless with the URA approved balcony screen. For an illustration of the approved balcony screen, please refer to Annexure 1 Balcony Screen Detail of this brochure.

Areas include A/C ledge, balcony, bay window, planter, private roof terrace and strata void area (where applicable). Orientations and facings will differ depending on the unit you are purchasing, please refer to the key plan. Plans are not drawn to scale and subject to change as may be required or approved by the relevant authorities. All areas are estimates only and are subject to final survey.