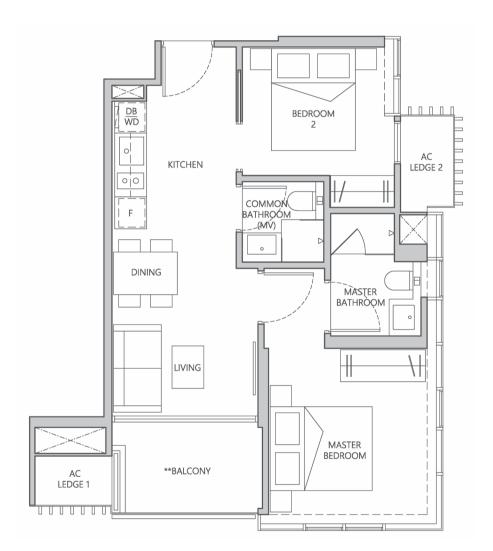

# TYPE B 96 sqm | 1,033 sqft

#03-01 to #18-01 #19-01 (high ceiling)

\*\*The balcony shall not be enclosed unless with the URA approved balcony screen. For an illustration of the approved balcony screen, please refer to Annexure 1 Balcony Screen Detail of this brochure.

Areas include A/C ledge, balcony, bay window, planter, private roof terrace and strata void area (where applicable). Orientations and facings will differ depending on the unit you are purchasing, please refer to the key plan. Plans are not drawn to scale and subject to change as may be required or approved by the relevant authorities. All areas are estimates only and are subject to final survey.